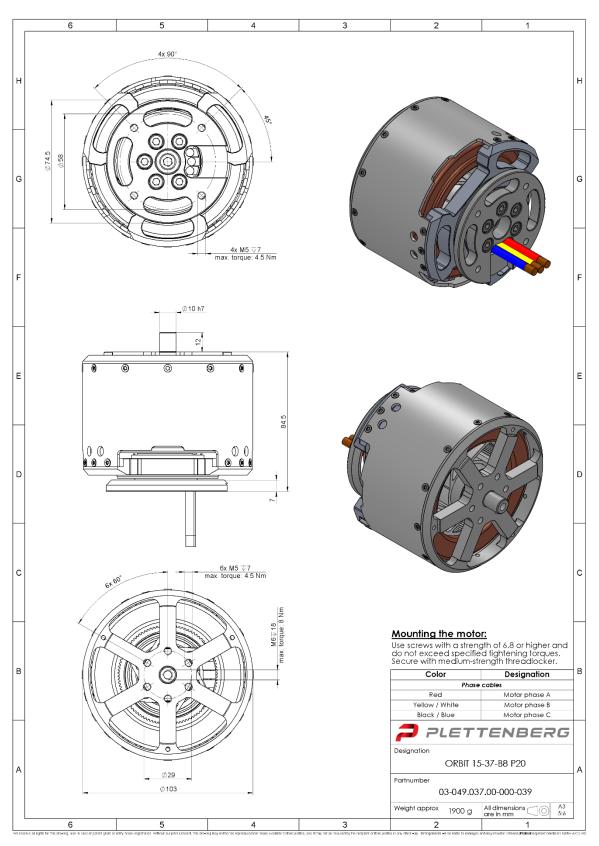

| Part number               | 03-049.037.00-000-039  |       |
|---------------------------|------------------------|-------|
| Peak output power         | 11                     | kW    |
| Peak torque (max. 5s)     | 21                     | Nm    |
| Max. speed                | 7,000                  | rpm   |
| Voltage range             | 20-60                  | V     |
| Speed constant (kV)       | 115                    | rpm/V |
| Diameter                  | 103                    | mm    |
| Length                    | 84.5                   | mm    |
| Weight                    | 1,900                  | g     |
| Phase cable length        | 100                    | mm    |
| Recommended phase cable   | 8                      | mm²   |
| extension                 | 8                      | AWG   |
| Mounting                  | Back                   |       |
| Direction of rotation     | Both                   |       |
| Cooling                   | Air cooled             |       |
| Ambient temperature range | -20 to +60             | °C    |
| Number of poles           | 20                     |       |
| Number of windings        | 8                      |       |
| Peak thrust               | 44 kg with 36x12" prop |       |