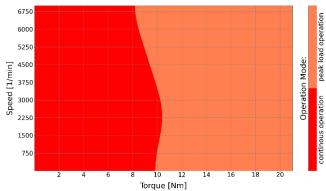

| 1,900                  | g     |
| Phase cable length        | 100                    | mm    |
| Recommended phase cable   | 8                      | mm²   |
| extension                 | 8                      | AWG   |
| Mounting                  | Back                   |       |
| Direction of rotation     | Both                   |       |
| Cooling                   | Air cooled             |       |
| Ambient temperature range | -20 to +60             | °C    |
| Number of poles           | 20                     |       |
| Number of windings        | 8                      |       |
| Peak thrust               | 44 kg with 36x12" prop |       |





#### **Complementary Products**

Sensorless third party ESCs (e.g. Hargrave/APD or Allocortech)

### Heatmap



Note: Assuming 25°C ambient temperature and 10 m/s airflow.

#### **Options & Customization**

- Custom winding/kV versions
- MTBF/S report
- Mechanical customization or frameless kits
- Propeller study
- Corrosion protection version
- Position and temperature sensors

Plettenberg Elektromotoren GmbH & Co. KG
Rostocker Straße 30
34225 Baunatal, Germany
T: +49 (0) 56 01 97 96-0
www.plettenbergmotors.com / sales@plettenbergmotors.com
© 2025 Plettenberg Elektromotoren GmbH & Co. KG. All rights reserved.



## **ORBIT Series**

## **PLETTENBERG**

# **ORBIT 15-37-B8 P20**

Outrunner BLDC motor



Plettenberg Elektromotoren GmbH & Co. KG
Rostocker Straße 30
34225 Baunatal, Germany
T: +49 (0) 56 01 97 96-0
www.plettenbergmotors.com / sales@plettenbergmotors.com
© 2025 Plettenberg Elektromotore