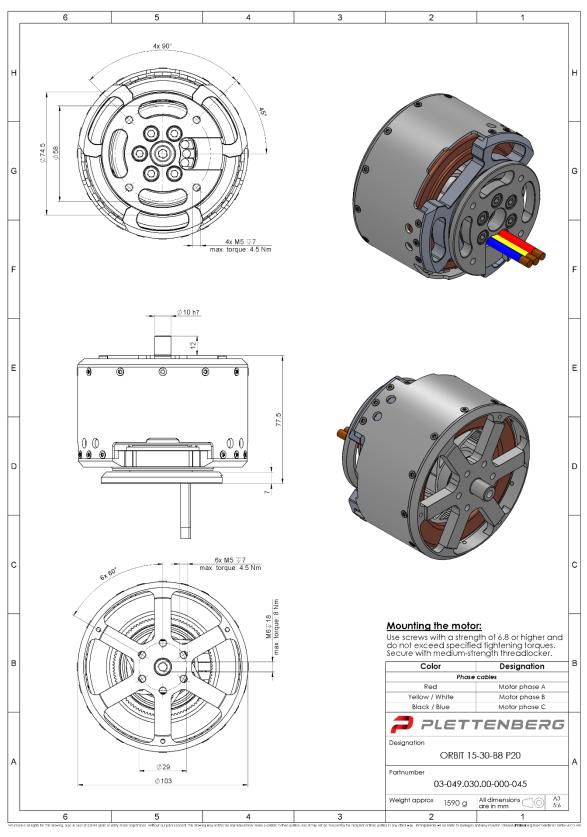

## **Specifications**

| Part number               | 03-049.030.00-000-045    |       |
|---------------------------|--------------------------|-------|
| Peak output power         | 9                        | kW    |
| Peak torque (max. 5s)     | 17                       | Nm    |
| Max. speed                | 7,000                    | rpm   |
| Voltage range             | 15-50                    | V     |
| Speed constant (kV)       | 139                      | rpm/V |
| Diameter                  | 103                      | mm    |
| Length                    | 74.5                     | mm    |
| Weight                    | 1,590                    | g     |
| Phase cable length        | 100                      | mm    |
| Recommended phase cable   | 8                        | mm²   |
| extension                 | 8                        | AWG   |
| Mounting                  | Back                     |       |
| Direction of rotation     | Both                     |       |
| Cooling                   | Air cooled               |       |
| Ambient temperature range | -20 to +60               | °C    |
| Number of poles           | 20                       |       |
| Number of windings        | 8                        |       |
| Peak thrust               | 40 kg with 32x10.6" prop |       |