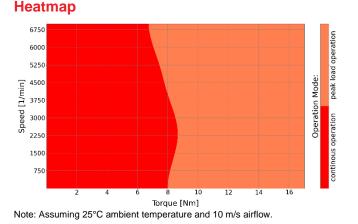

## **Specifications**

| Part number               | 03-049.030.00-000-045    |       |
|---------------------------|--------------------------|-------|
| Peak output power         | 9                        | kW    |
| Peak torque (max. 5s)     | 17                       | Nm    |
| Max. speed                | 7,000                    | rpm   |
| Voltage range             | 15-50                    | V     |
| Speed constant (kV)       | 139                      | rpm/V |
| Diameter                  | 103                      | mm    |
| Length                    | 74.5                     | mm    |
| Weight                    | 1,590                    | g     |
| Phase cable length        | 100                      | mm    |
| Recommended phase cable   | 8                        | mm²   |
| extension                 | 8                        | AWG   |
| Mounting                  | Back                     |       |
| Direction of rotation     | Both                     |       |
| Cooling                   | Air cooled               |       |
| Ambient temperature range | -20 to +60               | °C    |
| Number of poles           | 20                       |       |
| Number of windings        | 8                        |       |
| Peak thrust               | 40 kg with 32x10.6" prop |       |