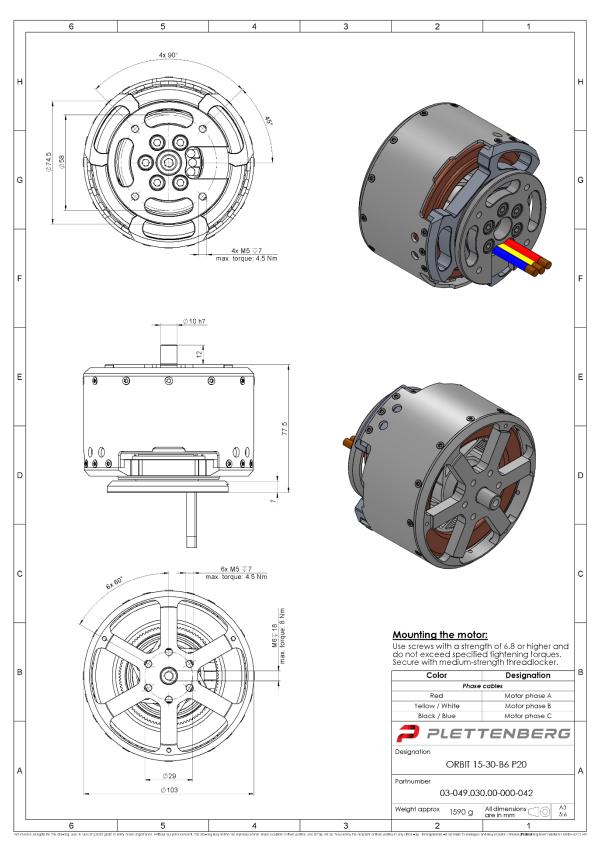

| Part number               | 03-049.030.00-000-042    |       |
|---------------------------|--------------------------|-------|
| Peak output power         | 9                        | kW    |
| Peak torque (max. 5s)     | 17                       | Nm    |
| Max. speed                | 7,000                    | rpm   |
| Voltage range             | 15-36                    | V     |
| Speed constant (kV)       | 185                      | rpm/V |
| Diameter                  | 103                      | mm    |
| Length                    | 74.5                     | mm    |
| Weight                    | 1,590                    | g     |
| Phase cable length        | 100                      | mm    |
| Recommended phase cable   | 10                       | mm²   |
| extension                 | 7                        | AWG   |
| Mounting                  | Back                     |       |
| Direction of rotation     | Both                     |       |
| Cooling                   | Air cooled               |       |
| Ambient temperature range | -20 to +60               | °C    |
| Number of poles           | 20                       |       |
| Number of windings        | 6                        |       |
| Peak thrust               | 40 kg with 32x10.6" prop |       |