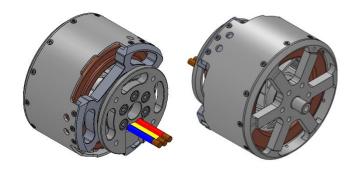

#### **Overview**

The ORBIT 15 is from our family of weight optimized rugged outrunner BLDC motors and has been specifically designed for mission critical applications, including uncrewed systems and aerospace.

#### **Features**

- Ultra-light housing for weight sensitive applications
- Designed for high shock and vibration loads
- Increased robustness through three bearing design, adding additional support to housing
- Useful for applications with high torque requirements
- Designed for use with sensorless ESCs