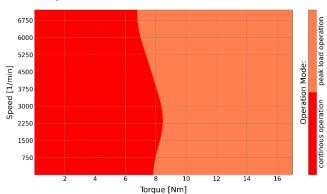

| g     |
| Phase cable length        | 100                      | mm    |
| Recommended phase cable   | 10                       | mm²   |
| extension                 | 7                        | AWG   |
| Mounting                  | Back                     |       |
| Direction of rotation     | Both                     |       |
| Cooling                   | Air cooled               |       |
| Ambient temperature range | -20 to +60               | °C    |
| Number of poles           | 20                       |       |
| Number of windings        | 6                        |       |
| Peak thrust               | 40 kg with 32x10.6" prop |       |





#### **Complementary Products**

Sensorless third party ESCs (e.g. Hargrave/APD or Allocortech)

#### **Heatmap**



Note: Assuming 25°C ambient temperature and 10 m/s airflow.

#### **Options & Customization**

- Custom winding/kV versions
- MTBF/S report
- Mechanical customization or frameless kits
- Propeller study
- Corrosion protection version
- Position and temperature sensors





### **ORBIT Series**

## **PLETTENBERG**

# **ORBIT 15-30-B6 P20**

Outrunner BLDC motor



Plettenberg Elektromotoren GmbH & Co. KG Rostocker Straße 30 34225 Baunatal, Germany T: +49 (0) 56 01 97 96-0 www.plettenbergmotors.com / sales@plette