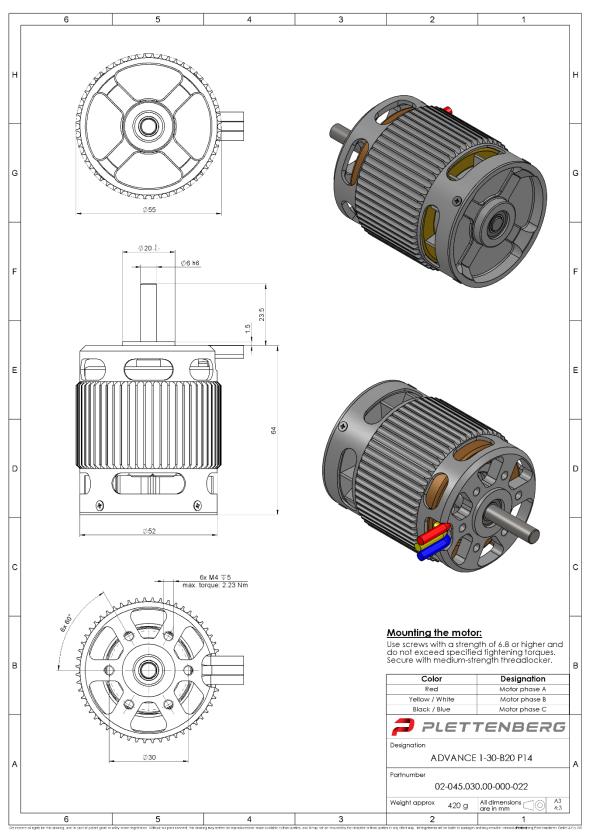

| Part number                       | 02-045.030.00-000-022 |            |
|-----------------------------------|-----------------------|------------|
| Peak output power                 | 2                     | kW         |
| Peak torque (max. 5s)             | 2.4                   | Nm         |
| Max. speed                        | 15,000                | rpm        |
| Voltage range                     | 20-60                 | V          |
| Speed constant (kV)               | 255                   | rpm/V      |
| Diameter                          | 55                    | mm         |
| Length                            | 64                    | mm         |
| Weight                            | 420                   | g          |
| Phase cable length                | 100                   | mm         |
| Recommended phase cable extension | 1.5<br>16             | mm²<br>AWG |
| Protection class                  | IP20                  |            |
| Mounting                          | Front                 |            |
| Direction of rotation             | Both                  |            |
| Cooling                           | Air cooled            |            |
| Ambient temperature range         | -20 to +60            | °C         |
| Number of poles                   | 14                    |            |
| Number of windings                | 20                    |            |
| Peak thrust                       | 10 kg with 18x6" prop |            |