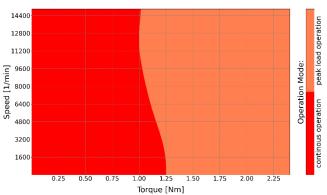

| mm         |
| Recommended phase cable extension | 1.5<br>16             | mm²<br>AWG |
| Protection class                  | IP20                  |            |
| Mounting                          | Front                 |            |
| Direction of rotation             | Both                  |            |
| Cooling                           | Air cooled            |            |
| Ambient temperature range         | -20 to +60            | °C         |
| Number of poles                   | 14                    |            |
| Number of windings                | 20                    |            |
| Peak thrust                       | 10 kg with 18x6" prop |            |





### **Complementary Products**

Sensorless third party ESCs (e.g. Hargrave/APD)

## Heatmap



Note: Assuming 25°C ambient temperature.

#### **Options & Customization**

- Custom winding/kV versions
- MTBF/S report
- Mechanical customization or frameless kits
- Propeller study
- Corrosion protection version
- Removal of integrated fan



## **ADVANCE Series**



# **ADVANCE 1-30-B20 P14**

Inrunner BLDC motor with open housing



Plettenberg Elektromotoren GmbH & Co. KG Rostocker Straße 30 34225 Baunatal, Germany T: +49 (0) 56 01 97 96-0 www.plettenbergmotors.com / sales@plettenbergmotors.com



Data Sheet | ADVANCE 1-30-B20 P14 | Version 1.3 | 02.03.2025 | Technical changes reserved.