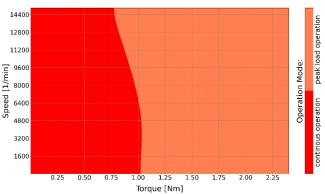

| mm         |
| Recommended phase cable extension | 2.5<br>13             | mm²<br>AWG |
| Protection class                  | IP20                  |            |
| Mounting                          | Front                 |            |
| Direction of rotation             | Both                  |            |
| Cooling                           | Air cooled            |            |
| Ambient temperature range         | -20 to +60            | °C         |
| Number of poles                   | 14                    |            |
| Number of windings                | 12                    |            |
| Peak thrust                       | 10 kg with 18x6" prop |            |





### **Complementary Products**

Sensorless third party ESCs (e.g. Hargrave/APD)

## Heatmap



Note: Assuming 25°C ambient temperature.

### **Options & Customization**

- Custom winding/kV versions
- MTBF/S report
- Mechanical customization or frameless kits
- Propeller study
- Corrosion protection version
- Removal of integrated fan



## **ADVANCE Series**



# **ADVANCE 1-30-B12 P14**

Inrunner BLDC motor with open housing



Plettenberg Elektromotoren GmbH & Co. KG
Rostocker Straße 30
34225 Baunatal, Germany
T: +49 (0) 56 01 97 96-0
www.plettenbergmotors.com / sales@plettenbergmotors.com
© 2025 Plettenberg Elektromotoren GmbH & Co. KG. All rights reserved.