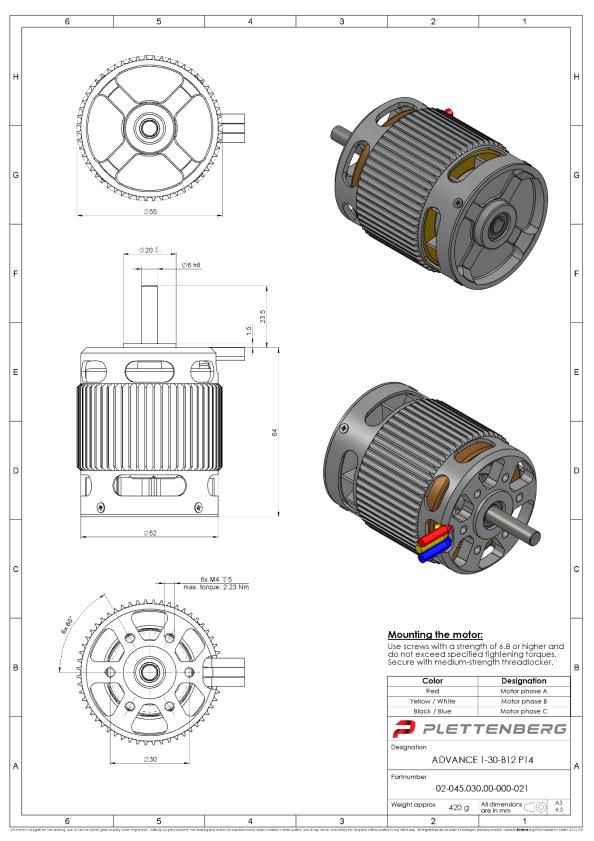

| Part number                       | 02-045.030.00-000-021 |            |
|-----------------------------------|-----------------------|------------|
| Peak output power                 | 2                     | kW         |
| Peak torque (max. 5s)             | 2.4                   | Nm         |
| Max. speed                        | 15,000                | rpm        |
| Voltage range                     | 15-40                 | V          |
| Speed constant (kV)               | 430                   | rpm/V      |
| Diameter                          | 55                    | mm         |
| Length                            | 64                    | mm         |
| Weight                            | 420                   | g          |
| Phase cable length                | 100                   | mm         |
| Recommended phase cable extension | 2.5<br>13             | mm²<br>AWG |
| Protection class                  | IP20                  |            |
| Mounting                          | Front                 |            |
| Direction of rotation             | Both                  |            |
| Cooling                           | Air cooled            |            |
| Ambient temperature range         | -20 to +60            | °C         |
| Number of poles                   | 14                    |            |
| Number of windings                | 12                    |            |
| Peak thrust                       | 10 kg with 18x6" prop |            |