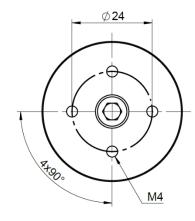

## **Delivery Scope**

- 1. Flange with hexagon locking
- 2. Adapter disk with extension
- 3. Mounting screws in different lengths

| Parameter      | Value                         |
|----------------|-------------------------------|
| Weight         | Approx. 31 g (without screws) |
| Outer diameter | Ø42 mm                        |
| Centering pin  | Ø10 mm                        |
| Bolt circle    | Ø24 mm, 4x90° M4              |
| Material       | Aerospace grade aluminum      |