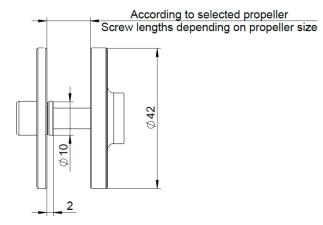

## **Delivery Scope**

- 1. Flange with hexagon locking
- 2. Adapter disk with extension
- 3. Mounting screws in different lengths

| Parameter      | Value                         |
|----------------|-------------------------------|
| Weight         | Approx. 31 g (without screws) |
| Outer diameter | Ø42 mm                        |
| Centering pin  | Ø10 mm                        |
| Bolt circle    | Ø24 mm, 4x90° M4              |
| Material       | Aerospace grade aluminum      |