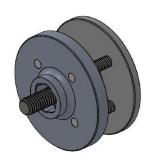

#### **Overview**

The "PC LW 6K 10mm" is a propeller coupling which is designed for use with the Plettenberg NOVA 4 and NOVA 15 light-weight ("LW") series. It is directly mounted on the motor shaft and has a special hexagon shaped locking system, which protects the coupling from slipping and/or loosening during operation.

## **Delivery Scope**

- 1. Flange with hexagon locking
- 2. Adapter disk with extension
- 3. Mounting screws in different lengths

| Parameter      | Value                         |
|----------------|-------------------------------|
| Weight         | Approx. 31 g (without screws) |
| Outer diameter | Ø42 mm                        |
| Centering pin  | Ø10 mm                        |
| Bolt circle    | Ø24 mm, 4x90° M4              |
| Material       | Aerospace grade aluminum      |