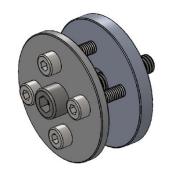

#### **Overview**

The "PC LW 6K 10mm" is a propeller coupling which is designed for use with the Plettenberg NOVA 4 and NOVA 15 light-weight ("LW") series. It is directly mounted on the motor shaft and has a special hexagon shaped locking system, which protects the coupling from slipping and/or loosening during operation.

## **Delivery Scope**

- 1. Flange with hexagon locking
- 2. Adapter disk with extension
- 3. Mounting screws in different lengths

| Parameter      | Value                         |
|----------------|-------------------------------|
| Weight         | Approx. 31 g (without screws) |
| Outer diameter | Ø42 mm                        |
| Centering pin  | Ø10 mm                        |
| Bolt circle    | Ø24 mm, 4x90° M4              |
| Material       | Aerospace grade aluminum      |