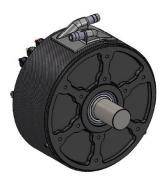

#### **Overview**

The NOVA 30 Water-Cooled ("WK") is from our family of super rugged inrunner BLDC motors and has been specifically designed for the most demanding applications.

### **Features**

- Super robust housing for mission critical applications
- Best power-to-weight-to-robustness ratio in its class
- Position and temperature sensors included in standard