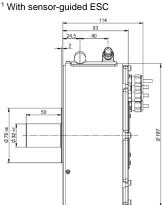

## **Specifications**

| Peak output power                                  | 30                                                                                                              | kW    |
|----------------------------------------------------|-----------------------------------------------------------------------------------------------------------------|-------|
| Peak torque <sup>1</sup>                           | 80                                                                                                              | Nm    |
| Max. speed                                         | 5,000                                                                                                           | rpm   |
| Voltage range                                      | 30-120                                                                                                          | V     |
| Speed constant (kV)                                | 37                                                                                                              | rpm/V |
| Diameter (ex. water inlet)                         | 197                                                                                                             | mm    |
| Length                                             | 93                                                                                                              | mm    |
| Weight                                             | 6,300                                                                                                           | g     |
| Phase cable length                                 | 100                                                                                                             | mm    |
| Sensor cable length                                | 400                                                                                                             | mm    |
| Protection class                                   | IP53                                                                                                            |       |
| Cooling                                            | Water cooled                                                                                                    |       |
| Ambient Temperature range                          | -20 to +60                                                                                                      | °C    |
| Max. temperature of stator (as measured by sensor) | +100                                                                                                            | °C    |
| Position sensor types                              | Hall effect sensor with<br>UVW-commutation signals                                                              |       |
| Temperature sensor                                 | NTC 47 kΩ                                                                                                       |       |
| Number of poles                                    | 50                                                                                                              |       |
| Number of windings                                 | 4                                                                                                               |       |
| Recommendations for water cooling                  | Flow of 7 liters-per-minute<br>at max. 40°C inlet temp.;<br>coolant pressure shall not<br>exceed 2 bar/ 29 PSI. |       |