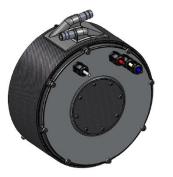

#### **Overview**

The NOVA 30 Water-Cooled ("WK") is from our family of super rugged inrunner BLDC motors and has been specifically designed for the most demanding applications.

### **Features**

- Super robust housing for mission critical applications
- Best power-to-weight-to-robustness ratio in its class
- Position and temperature sensors included in standard