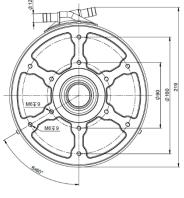

## **Specifications**

| Peak output power                                  | 30                                                                                                              | kW    |
|----------------------------------------------------|-----------------------------------------------------------------------------------------------------------------|-------|
| Peak torque <sup>1</sup>                           | 80                                                                                                              | Nm    |
| Max. speed                                         | 5,000                                                                                                           | rpm   |
| Voltage range                                      | 30-120                                                                                                          | V     |
| Speed constant (kV)                                | 37                                                                                                              | rpm/V |
| Diameter (ex. water inlet)                         | 197                                                                                                             | mm    |
| Length                                             | 93                                                                                                              | mm    |
| Weight                                             | 6,300                                                                                                           | g     |
| Phase cable length                                 | 100                                                                                                             | mm    |
| Sensor cable length                                | 400                                                                                                             | mm    |
| Protection class                                   | IP53                                                                                                            |       |
| Cooling                                            | Water cooled                                                                                                    |       |
| Ambient Temperature range                          | -20 to +60                                                                                                      | °C    |
| Max. temperature of stator (as measured by sensor) | +100                                                                                                            | °C    |
| Position sensor types                              | Hall effect sensor with<br>UVW-commutation signals                                                              |       |
| Temperature sensor                                 | NTC 47 kΩ                                                                                                       |       |
| Number of poles                                    | 50                                                                                                              |       |
| Number of windings                                 | 4                                                                                                               |       |
| Recommendations for water cooling                  | Flow of 7 liters-per-minute<br>at max. 40°C inlet temp.;<br>coolant pressure shall not<br>exceed 2 bar/ 29 PSI. |       |