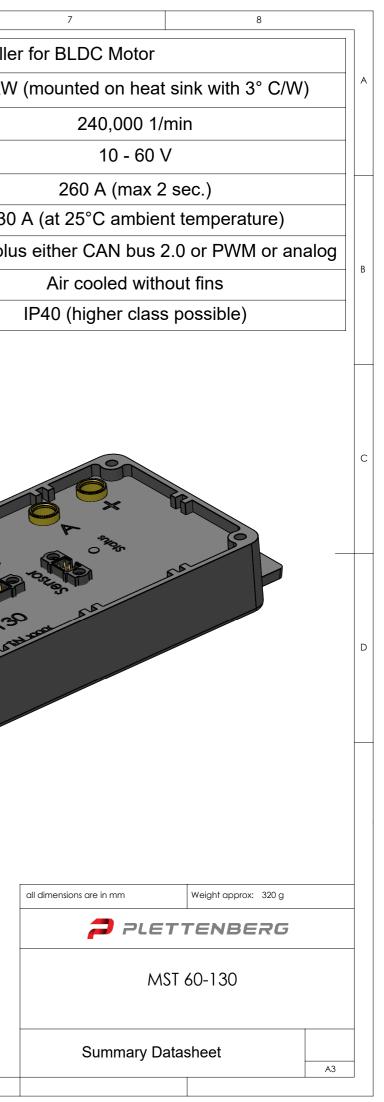

| Γ | 1 2           | 3             | 4      | 5 6                   |                                       |
|---|---------------|---------------|--------|-----------------------|---------------------------------------|
|   |               |               |        | Electronic S          | peed Conroller                        |
|   | Ą             |               |        | Continuous power max. | 7.8 kW                                |
|   |               |               |        | Electric RPM limit    |                                       |
|   |               |               |        | Voltage range         |                                       |
|   |               |               |        | Current max.          |                                       |
|   |               |               |        | Current cont.         | 130                                   |
|   |               |               |        | Interfaces            | RS232 plus                            |
|   | В             |               |        | Cooling               |                                       |
|   |               |               |        | Protection class      |                                       |
|   | $dx \phi 5,2$ | <br>104,5<br> | 4xM3,5 |                       | 100 B                                 |
|   |               | S 232         |        |                       | C C C C C C C C C C C C C C C C C C C |
|   |               | xxxx<br>      |        |                       |                                       |
|   |               |               |        |                       |                                       |