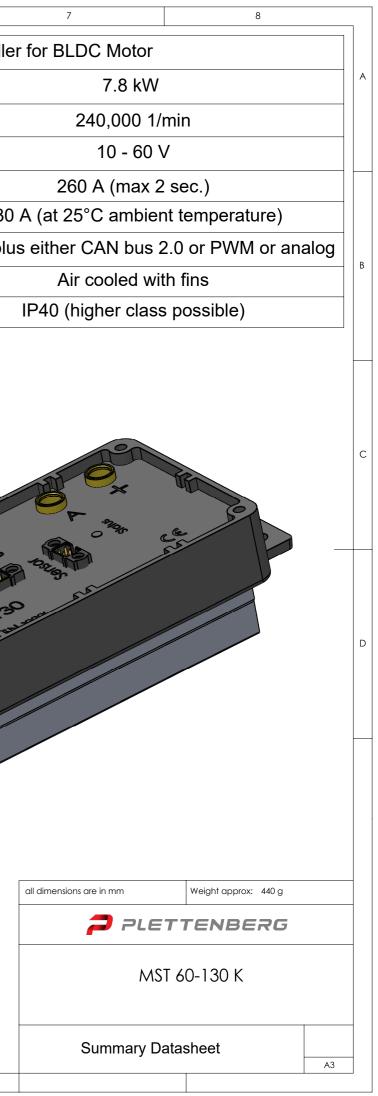

|   | 1 2                                                                                                                                                                                                                                                                                                                 | 3     | 4      | 5 6                   |               |
|---|---------------------------------------------------------------------------------------------------------------------------------------------------------------------------------------------------------------------------------------------------------------------------------------------------------------------|-------|--------|-----------------------|---------------|
|   |                                                                                                                                                                                                                                                                                                                     |       |        |                       | peed Conrolle |
| A |                                                                                                                                                                                                                                                                                                                     |       |        | Continuous power max. |               |
|   |                                                                                                                                                                                                                                                                                                                     |       |        | Electric RPM limit    |               |
|   |                                                                                                                                                                                                                                                                                                                     |       |        | Voltage range         |               |
|   |                                                                                                                                                                                                                                                                                                                     |       |        | Current max.          |               |
|   |                                                                                                                                                                                                                                                                                                                     |       |        | Current cont.         | 130           |
|   |                                                                                                                                                                                                                                                                                                                     |       |        | Interfaces            | RS232 plu     |
| В |                                                                                                                                                                                                                                                                                                                     |       |        | Cooling               |               |
|   |                                                                                                                                                                                                                                                                                                                     |       |        | Protection class      |               |
|   |                                                                                                                                                                                                                                                                                                                     |       | 53     |                       |               |
|   |                                                                                                                                                                                                                                                                                                                     |       | 39     |                       |               |
|   |                                                                                                                                                                                                                                                                                                                     |       |        |                       |               |
|   |                                                                                                                                                                                                                                                                                                                     |       |        |                       |               |
| C |                                                                                                                                                                                                                                                                                                                     | 100   |        |                       |               |
|   | -                                                                                                                                                                                                                                                                                                                   | 100   |        |                       |               |
|   |                                                                                                                                                                                                                                                                                                                     | 115   |        |                       | 16            |
|   | 4x ∅ 5,2                                                                                                                                                                                                                                                                                                            | 104,5 | 4xM3,5 | 51                    |               |
|   |                                                                                                                                                                                                                                                                                                                     |       |        |                       | CERTIT        |
|   |                                                                                                                                                                                                                                                                                                                     |       |        |                       | MST 6013      |
| D |                                                                                                                                                                                                                                                                                                                     |       |        |                       | MST SC        |
|   |                                                                                                                                                                                                                                                                                                                     |       |        |                       | M             |
|   | 8 8 <b>RS 23</b><br>( <b>⊙</b> :::::                                                                                                                                                                                                                                                                                |       |        |                       |               |
|   |                                                                                                                                                                                                                                                                                                                     |       |        |                       |               |
|   | MST 60-130                                                                                                                                                                                                                                                                                                          |       |        |                       |               |
|   |                                                                                                                                                                                                                                                                                                                     | C     |        |                       |               |
| E |                                                                                                                                                                                                                                                                                                                     |       |        |                       |               |
|   |                                                                                                                                                                                                                                                                                                                     | 127   |        |                       |               |
|   |                                                                                                                                                                                                                                                                                                                     | 140   |        |                       |               |
|   |                                                                                                                                                                                                                                                                                                                     |       |        |                       |               |
|   |                                                                                                                                                                                                                                                                                                                     |       |        |                       |               |
|   |                                                                                                                                                                                                                                                                                                                     |       |        |                       |               |
| F | We reserve all rights for this drawing, also in case of patent grant or utility model registration.<br>Without our prior consent, this drawing may neither be reproduced nor made available to third parties, and                                                                                                   |       |        |                       |               |
|   | Without our prior consent, this drawing may neither be reproduced nor made available to third parties, and<br>it may not be misused by the recipient or third parties in any other way. Infringements will be liable to damages<br>and may result in criminal prosecution. Plettenberg Elektromotoren GmbH & Co. KG |       |        |                       |               |
| L | I                                                                                                                                                                                                                                                                                                                   |       |        |                       |               |