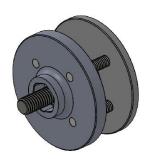

#### **Overview**

The "PC LW 6K 10mm" is a propeller coupling which is designed for use with the Plettenberg NOVA 4 and NOVA 15 light-weight ("LW") series. It is directly mounted on the motor shaft and has a special hexagon shaped locking system, which protects the coupling from slipping and/or loosening during operation.

### **Delivery Scope**

- 1. Flange
- 2. Adapter disk with extension
- 3. Screws in custom lengths (depending on propeller)

| Parameter            | Value                         |
|----------------------|-------------------------------|
| Weight               | Approx. 31 g (without screws) |
| Diameter             | Ø42 mm                        |
| Shoulder bolt        | Ø10 mm                        |
| Shoulder bolt length | 5 mm                          |
| Bolt circle          | Ø24 mm                        |
| Quantity             | 4x90°                         |
| Thread size          | M4                            |
|                      |                               |