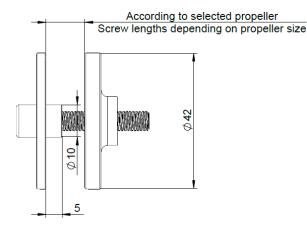

### **Delivery Scope**

- 1. Flange
- 2. Adapter disk with extension
- 3. Screws in custom lengths (depending on propeller)

| Parameter            | Value                         |
|----------------------|-------------------------------|
| Weight               | Approx. 31 g (without screws) |
| Diameter             | Ø42 mm                        |
| Shoulder bolt        | Ø10 mm                        |
| Shoulder bolt length | 5 mm                          |
| Bolt circle          | Ø24 mm                        |
| Quantity             | 4x90°                         |
| Thread size          | M4                            |
|                      |                               |

# **Safety instructions**

- Make sure that the propeller rests flat on the coupling.
- The propeller coupling must be pushed onto the hexagon locking system, as otherwise no power transmission can be guaranteed.
- Ensure that the screws do not extend more than 5 mm from the flange when assembled to prevent collision with the housing.
- Secure all screws with medium strength thread locker.