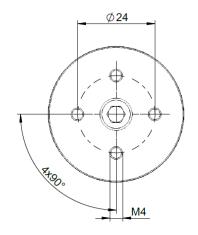

### **Delivery Scope**

- 1. Flange
- 2. Adapter disk with extension
- 3. Screws in custom lengths (depending on propeller)

| Parameter            | Value                         |
|----------------------|-------------------------------|
| Weight               | Approx. 31 g (without screws) |
| Diameter             | Ø42 mm                        |
| Shoulder bolt        | Ø10 mm                        |
| Shoulder bolt length | 5 mm                          |
| Bolt circle          | Ø24 mm                        |
| Quantity             | 4x90°                         |
| Thread size          | M4                            |
|                      |                               |