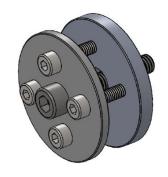

#### **Overview**

The "PC LW 6K 10mm" is a propeller coupling which is designed for use with the Plettenberg NOVA 4 and NOVA 15 light-weight ("LW") series. It is directly mounted on the motor shaft and has a special hexagon shaped locking system, which protects the coupling from slipping and/or loosening during operation.

### **Delivery Scope**

- 1. Flange
- 2. Adapter disk with extension
- 3. Screws in custom lengths (depending on propeller)

| Parameter            | Value                         |
|----------------------|-------------------------------|
| Weight               | Approx. 31 g (without screws) |
| Diameter             | Ø42 mm                        |
| Shoulder bolt        | Ø10 mm                        |
| Shoulder bolt length | 5 mm                          |
| Bolt circle          | Ø24 mm                        |
| Quantity             | 4x90°                         |
| Thread size          | M4                            |
|                      |                               |