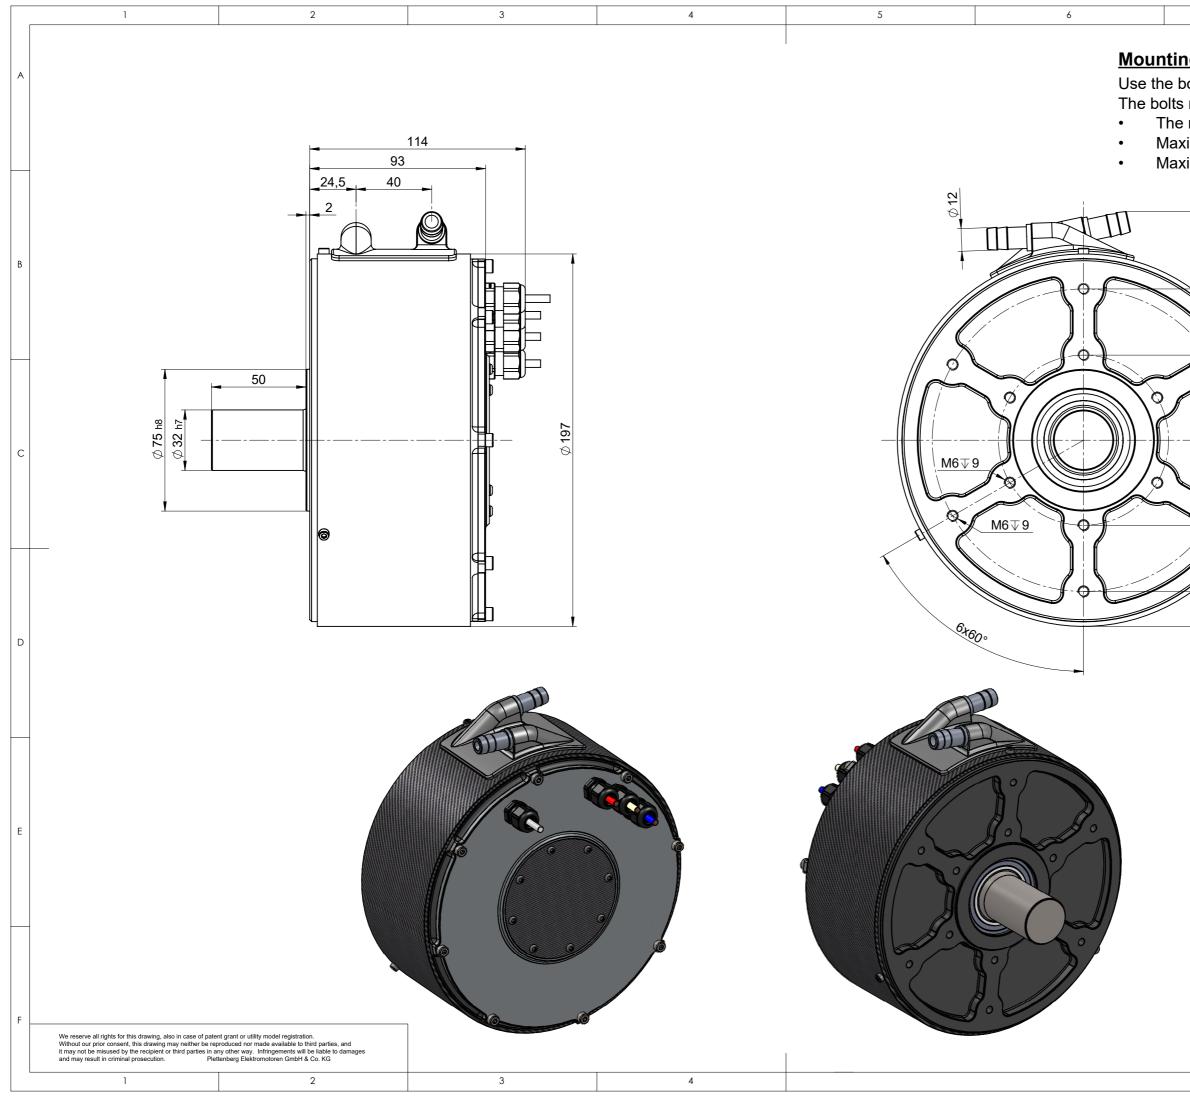

| 7                                                                                                                                                            | 8                     |     |
|--------------------------------------------------------------------------------------------------------------------------------------------------------------|-----------------------|-----|
| <b>ag the motor</b><br>ollow prescripted torque<br>must be of quality 8.8 o<br>motor is fixed with 6x M<br>imum screw-in depth: 9<br>imum tightening torque: | l6 bolts<br>mm        | _ A |
|                                                                                                                                                              | -                     | В   |
| 0<br>0<br>0<br>0<br>0<br>0<br>0<br>0<br>0<br>0<br>0<br>0<br>0<br>0                                                                                           |                       | С   |
|                                                                                                                                                              |                       | D   |
|                                                                                                                                                              |                       |     |
| all dimensions are in mm                                                                                                                                     | Weight approx: 6300 g | -   |
|                                                                                                                                                              |                       |     |
|                                                                                                                                                              | TTENBERG              |     |
| NOVA 30-50 WK                                                                                                                                                |                       |     |
| sample dime                                                                                                                                                  | ension sheet          |     |
|                                                                                                                                                              |                       | 3   |
|                                                                                                                                                              |                       |     |